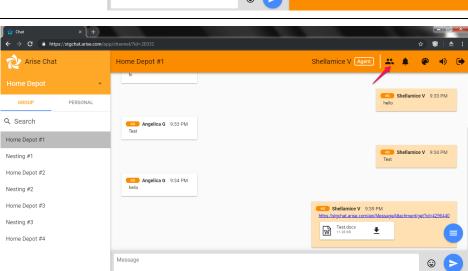

#### Step 25:

Clicking on the participant list will show a list of users and number of users in the channel conversation.

#### Step 26:

Participant list updates in real time, if a user switches to another chat or logs out they will be removed from the participant list. Participant list shows only active users.