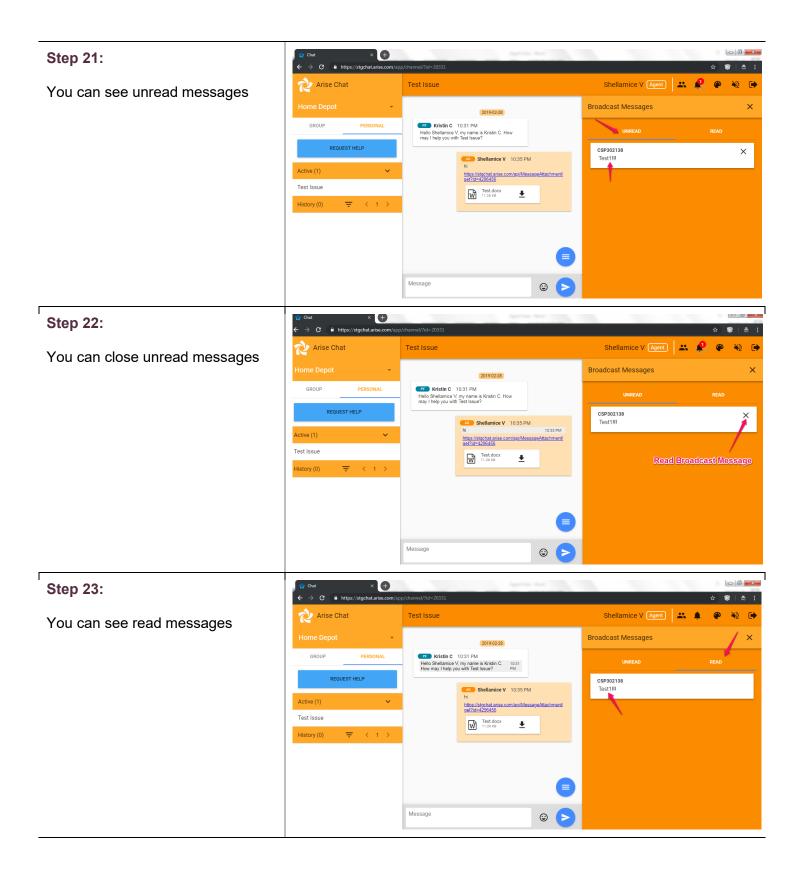

| Classes Sta<br>8/12/2019 |
|                         | Min. Service Interval: 15.00                                                                                                                                                                                                            |                          |





#### Step 3:













## Step 12:

Click on 'Request Help'



#### Step 13:

Enter a topic (in this example 'Test Issue') then click on 'Ok'

Note: Please follow the directions provided by your specific program as to how to format your topic.



#### Step 14:

Г

Click on the topic (in this example 'Test Issue') to view chat window for that Personal chat

















### Step 24:

You can close read messages



#### Step 25:

Clicking on the participant list will show a list of users and number of users in the channel conversation.



#### Step 26:

Participant list updates in real time, if a user switches to another chat or logs out they will be removed from the participant list. Participant list shows only active users.





# Step 27:

You can send emoji's in group and personal chat conversations