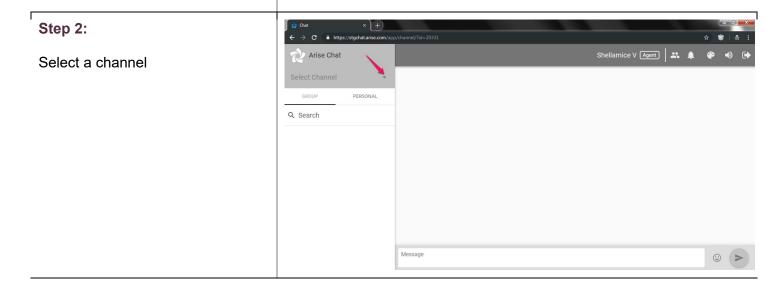

World's Most Popular Cruise Vacation®"! SALES INCENTIVES<br>AVAILABLE!! Contact your Call Center Owner for details!                                                                            | Select                   |
|                         | Type: Sales Course Cost: \$49.00                                                                                                                                                                                                        | Classes Sta<br>8/12/2019 |
|                         | Min. Service Interval: 15.00                                                                                                                                                                                                            |                          |





#### Step 3:













## Step 12:

Click on 'Request Help'



#### Step 13:

Enter a topic (in this example 'Test Issue') then click on 'Ok'

Note: Please follow the directions provided by your specific program as to how to format your topic.



#### Step 14:

Г

Click on the topic (in this example 'Test Issue') to view chat window for that Personal chat

















### Step 24:

You can close read messages



#### Step 25:

Clicking on the participant list will show a list of users and number of users in the channel conversation.



#### Step 26:

Participant list updates in real time, if a user switches to another chat or logs out they will be removed from the participant list. Participant list shows only active users.





# Step 27:

You can send emoji's in group and perso