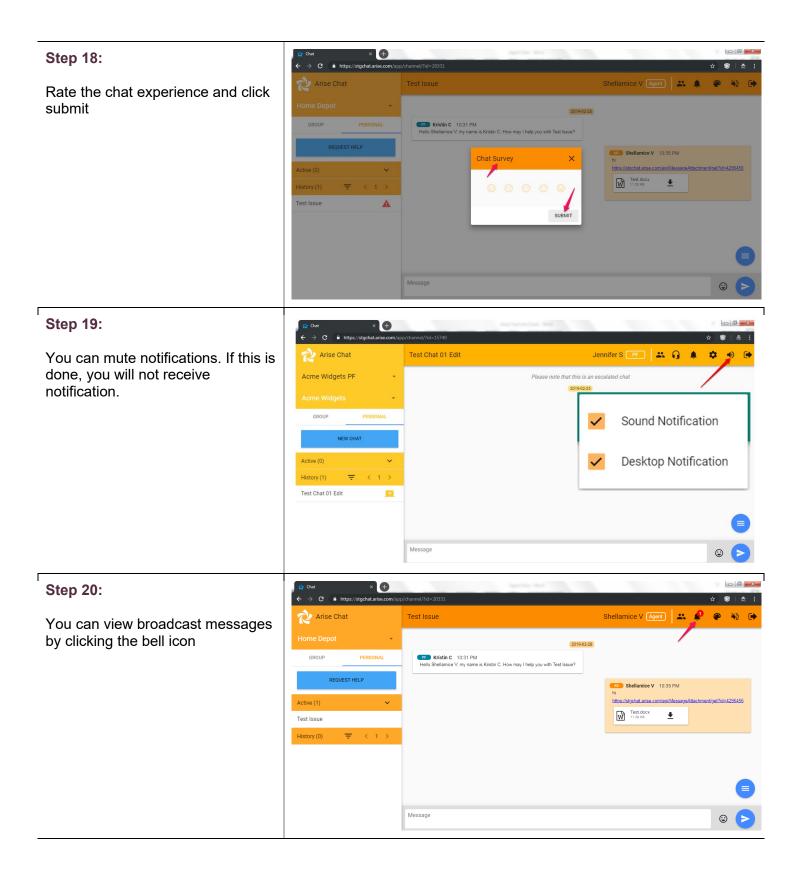

| Classes Sta<br>8/12/2019 |
|                         | Min. Service Interval: 15.00                                                                                                                                                                                                            |                          |





#### Step 3:













## Step 12:

Click on 'Request Help'



#### Step 13:

Enter a topic (in this example 'Test Issue') then click on 'Ok'

Note: Please follow the directions provided by your specific program as to how to format your topic.



#### Step 14:

Г

Click on the topic (in this example 'Test Issue') to view chat window for that Personal chat

















### Step 24:

You can close read messages



#### Step 25:

Clicking on the participant list will show a list of users and number of users in the channel conversation.



#### Step 26:

Participant list updates in real time, if a user switches to another chat or logs out they will be removed from the participant list. Participant list shows only active users.





# Step 27:

You can send emoji's in group and personal chat conversations