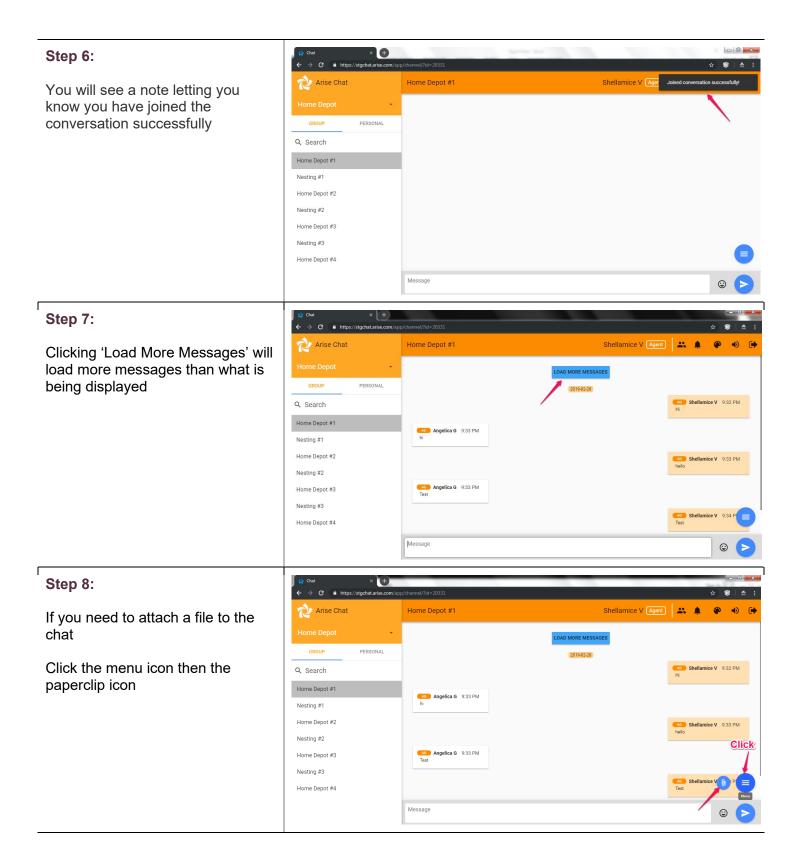

# **Special Overall Call Outs**

• Group Chat rooms are used for general information and for Chat PFs to communicate with all servicing Agents regarding general issues.

Arise

- Personal Chat is used when you need one-on-one help from a Chat PF so you can better assist your customer with a specific issue.
- The Chat PFs are a limited resource. Once the Chat PF has answered your question or provided you with the needed direction please be prepared to continue helping your customer on your own. This way the Chat PF can assist other Agents in need of help. You can always reach back out to a Chat PF if additional help is needed.