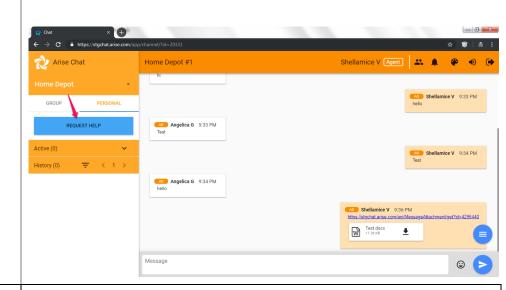

LE!! Contact your Call Center Owner for details!                                                                            | Select                   |
|                         | Type: Sales Course Cost: \$49.00                                                                                                                                                                                                        | Classes Sta<br>8/12/2019 |
|                         | Min. Service Interval: 15.00                                                                                                                                                                                                            |                          |





#### Step 3:













## Step 12:

Click on 'Request Help'



#### Step 13:

Enter a topic (in this example 'Test Issue') then click on 'Ok'

Note: Please follow the directions provided by your specific program as to how to format your topic.



#### Step 14:

Г

Click on the topic (in this example 'Test Issue') to view chat window for that Personal chat

















### Step 24:

You can close read messages



#### Step 25:

Clicking on the participant list will show a list of users and number of users in the channel conversation.



#### Step 26:

Participant list updates in real time, if a user switches to another chat or logs out they will be removed from the participant list. Participant list shows only active users.





# Step 27:

You can send emoji's in group and personal chat conversations