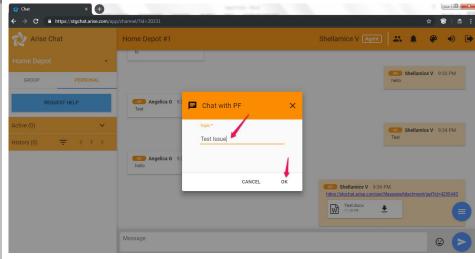

#### Step 13:

Enter a topic (in this example 'Test Issue') then click on 'Ok'

Note: Please follow the directions provided by your specific program as to how to format your topic.