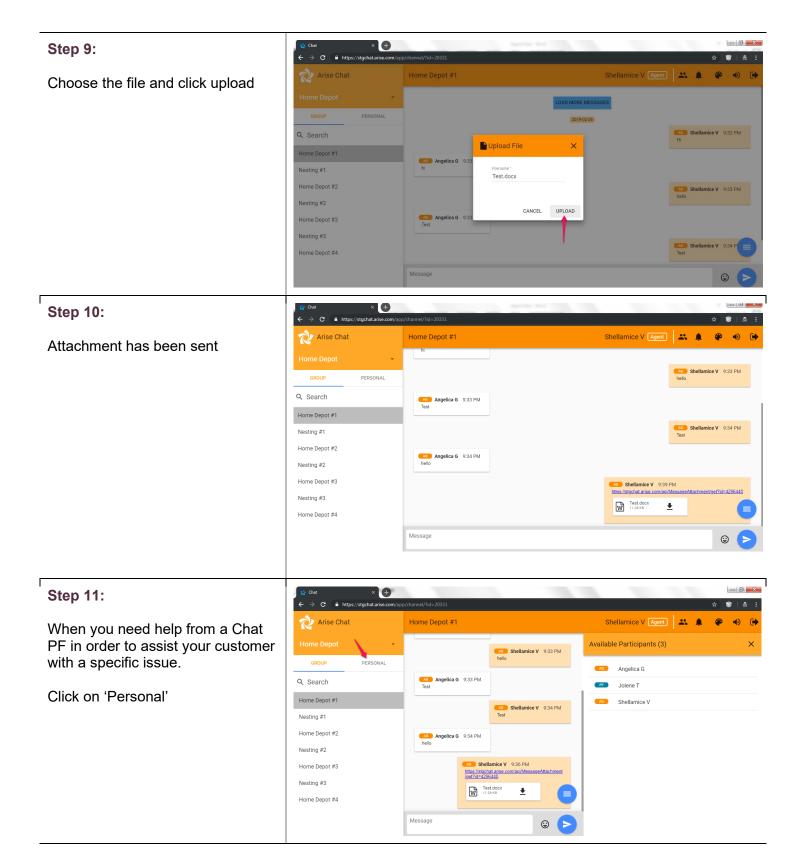

# **Special Overall Call Outs**

• Group Chat rooms are used for general information and for Chat PFs to communicate with all servicing Agents regarding general issues.

Arise

- Personal Chat is used when you need one-on-one help from a Chat PF so you can better assist your customer with a specific issue.
- The Chat PFs are a limited resource. Once the Chat PF has answered your question or provided you with the needed direction please be prepared to continue helping your customer on your own. This way the Chat PF can assist other Agents in need of help. You can always reach back out to a Chat PF if additional help is needed.