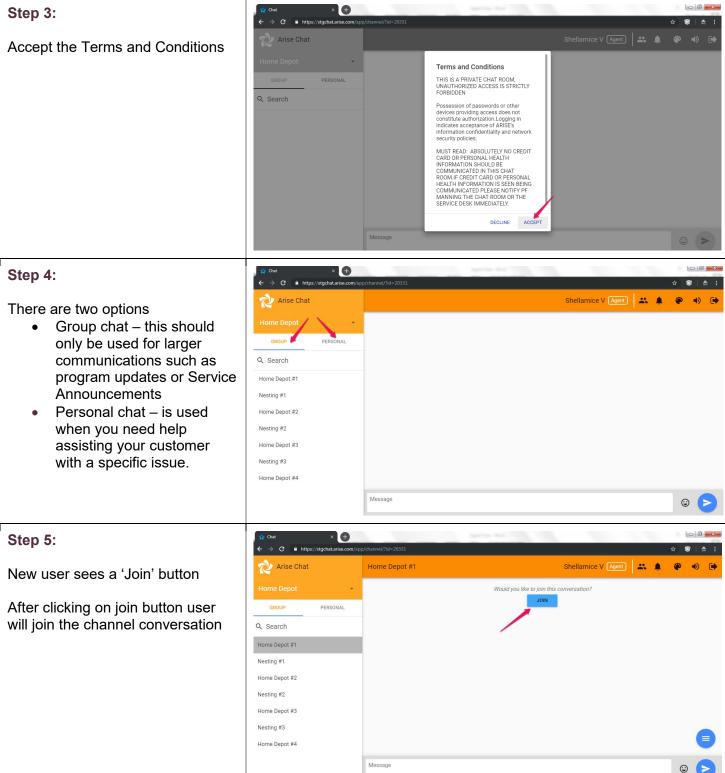

# **Special Overall Call Outs**

• Group Chat rooms are used for general information and for Chat PFs to communicate with all servicing Agents regarding general issues.

Arise

- Personal Chat is used when you need one-on-one help from a Chat PF so you can better assist your customer with a specific issue.
- The Chat PFs are a limited resource. Once the Chat PF has answered your question or provided you with the needed direction please be prepared to continue helping your customer on your own. This way the Chat PF can assist other Agents in need of help. You can always reach back out to a Chat PF if additional help is needed.