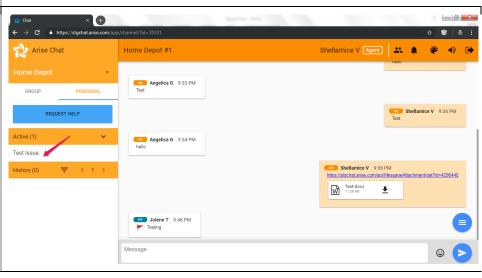

#### Step 14:

Г

Click on the topic (in this example 'Test Issue') to view chat window for that Personal chat