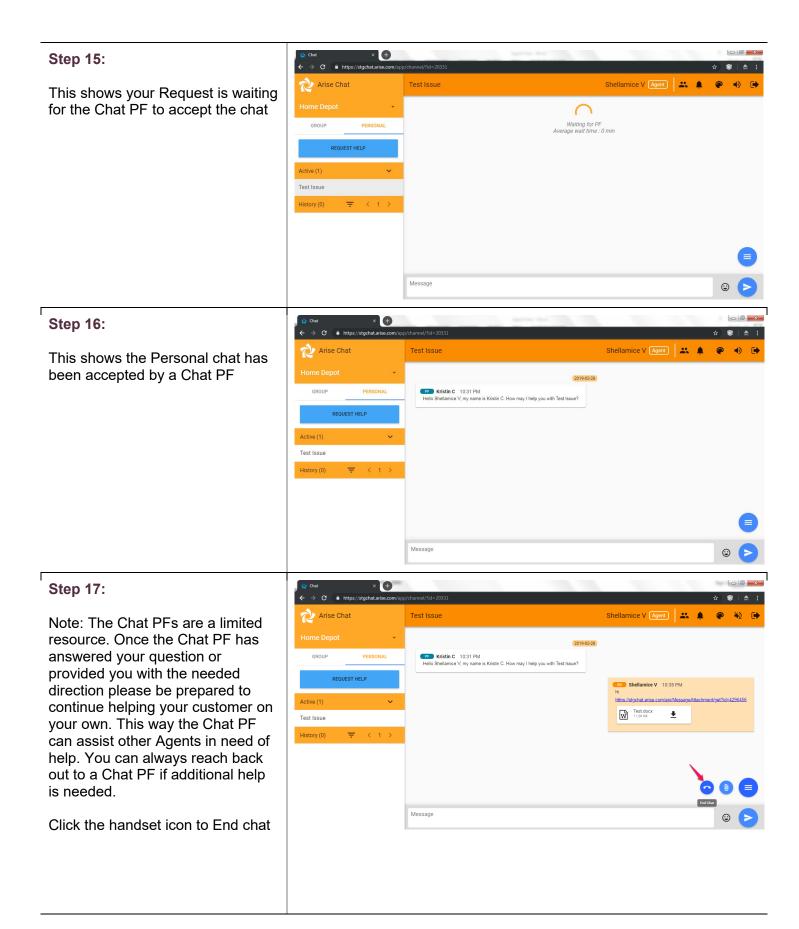

# **Special Overall Call Outs**

• Group Chat rooms are used for general information and for Chat PFs to communicate with all servicing Agents regarding general issues.

Arise

- Personal Chat is used when you need one-on-one help from a Chat PF so you can better assist your customer with a specific issue.
- The Chat PFs are a limited resource. Once the Chat PF has answered your question or provided you with the needed direction please be prepared to continue helping your customer on your own. This way the Chat PF can assist other Agents in need of help. You can always reach back out to a Chat PF if additional help is needed.